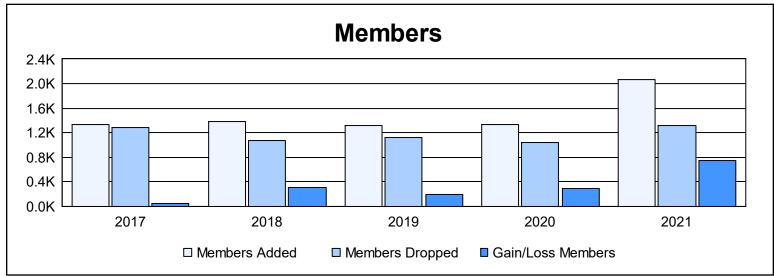

| Year      | New<br>Clubs | Dropped<br>Clubs | Gain/<br>Loss<br>Clubs | New<br>Members | Charter<br>Members | Reinstate<br>Members | Transfer<br>Members | Total<br>Member<br>Added | Total<br>Members<br>Dropped | Gain/<br>Loss<br>Members |
|-----------|--------------|------------------|------------------------|----------------|--------------------|----------------------|---------------------|--------------------------|-----------------------------|--------------------------|
| 2016-2017 | 12           | 17               | -5                     | 785            | 387                | 144                  | 12                  | 1,328                    | 1,283                       | 45                       |
| 2017-2018 | 19           | 8                | 11                     | 730            | 581                | 55                   | 17                  | 1,383                    | 1,076                       | 307                      |
| 2018-2019 | 18           | 10               | 8                      | 673            | 523                | 110                  | 11                  | 1,317                    | 1,123                       | 194                      |
| 2019-2020 | 25           | 2                | 23                     | 524            | 702                | 77                   | 22                  | 1,325                    | 1,036                       | 289                      |
| 2020-2021 | 35           | 5                | 30                     | 936            | 1,016              | 111                  | 4                   | 2,067                    | 1,318                       | 749                      |
| Average   | 22           | 8                | 13                     | 730            | 642                | 99                   | 13                  | 1,484                    | 1,167                       | 317                      |