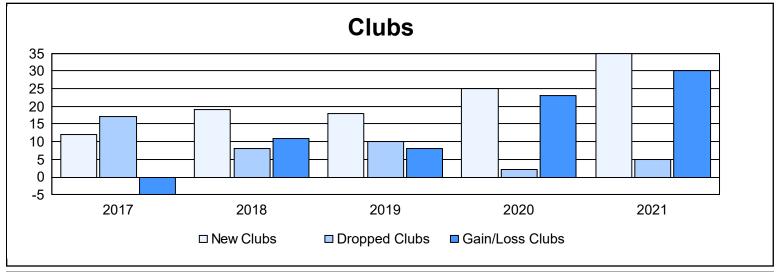

| Year      | New<br>Clubs | Dropped<br>Clubs | Gain/<br>Loss<br>Clubs | New<br>Members | Charter<br>Members | Reinstate<br>Members | Transfer<br>Members | Total<br>Member<br>Added | Total<br>Members<br>Dropped | Gain/<br>Loss<br>Members |
|-----------|--------------|------------------|------------------------|----------------|--------------------|----------------------|---------------------|--------------------------|-----------------------------|--------------------------|
| 2016-2017 | 12           | 17               | -5                     | 785            | 387                | 144                  | 12                  | 1,328                    | 1,283                       | 45                       |
| 2017-2018 | 19           | 8                | 11                     | 730            | 581                | 55                   | 17                  | 1,383                    | 1,076                       | 307                      |
| 2018-2019 | 18           | 10               | 8                      | 673            | 523                | 110                  | 11                  | 1,317                    | 1,123                       | 194                      |
| 2019-2020 | 25           | 2                | 23                     | 524            | 702                | 77                   | 22                  | 1,325                    | 1,036                       | 289                      |
| 2020-2021 | 35           | 5                | 30                     | 936            | 1,016              | 111                  | 4                   | 2,067                    | 1,318                       | 749                      |
| Average   | 22           | 8                | 13                     | 730            | 642                | 99                   | 13                  | 1,484                    | 1,167                       | 317                      |